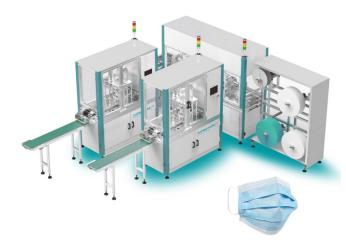

# Full-Automatic Disposable Surgical Mask Production line

# **Equipment introduction**

The manufacturing process includes the uploading filter materials, wrinkles and presses, uploading the nose-bridge clamps, forms of masks, cutting of masks, welding of ear-bands, packaging and other auxiliary processes. Especially suitable for the production of three-layer disposable masks.

### **Key features**

- · Suit for producing adult and children mask
- High output up to 100,000 pieces per day
- Integrated intelligent operating system, one-man operation
- Modular design, easy and safe operation, automatic alarm system
- Reliable assembly concept with low maintenance
- Fit for below Mask production
  - 2 layers non-woven mask
  - 3 layers non-woven mask
  - 4 layers activated carbon masks