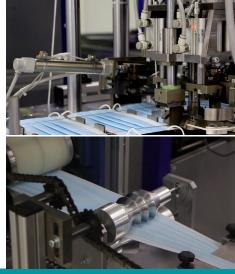

# **Equipment introduction**

The manufacturing process includes the uploading filter materials, wrinkles and presses, uploading the nose-bridge clamps, forms of masks, cutting of masks, welding of ear-bands, packaging and other auxiliary processes. Especially suitable for the production of three-layer disposable masks.

### **Key features**

- · Suit for producing adult and children mask
- High output up to 100,000 pieces per day
- Integrated intelligent operating system, one-man operation
- Modular design, easy and safe operation, automatic alarm system
- Reliable assembly concept with low maintenance
- Fit for below Mask production
  - 2 layers non-woven mask
  - 3 layers non-woven mask
  - 4 layers activated carbon masks