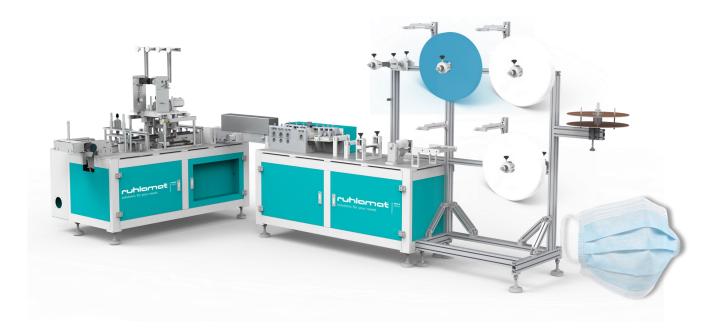

## Fully Automatic OP Mask Production Line -- with one welding station

Fully Automatic OP Mask Production Line (with one welding station) is a newly developed automatic high-speed OP earband mask production line by ruhlamat, which includes automatic raw material delivery, folding forming, cutting the nose bridge, mask edge welding, slicing, earband welding and other full-process automation processes, to complete the entire production process from coil raw materials to masks.

## **Advantage**

- Full servo design, stable CT reaches 90 pieces/minute, high output
- Earband welding is more flexible built-in or external can be easily switched
- Servo motor more agile and precise, the high-speed operation is more stable
- Record the operation times of the equipment to facilitate the life prevention and management of the core components of the equipment
- Classified statistics of equipment failures for easy maintenance
- Statistics on output by year/month/week/day, data analysis is more convenient and intuitive
- Multi-parameters can be set, human-machine operation is friendly and interactive

## **Key specification**

| Dimension        | 4700X2000×2000mm   |
|------------------|--------------------|
| Capabilities     | 90-100 parts/min   |
| Voltage          | 380V-50/60 Hz      |
| Power            | 12 Kw              |
| Labor            | 1-2 person         |
| Driving mode     | Servo driven       |
| Controlling mode | PLC                |
| Processing mode  | Ultrasonic welding |
| Weight           | 1500 Kg            |