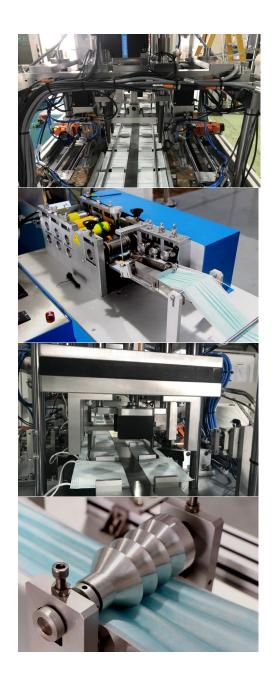

## Fully Automatic OP Mask Production Line -- with one welding station

Fully Automatic OP Mask Production Line (with one welding station) is a newly developed automatic high-speed OP earband mask production line by ruhlamat, which includes automatic raw material delivery, folding forming, cutting the nose bridge, mask edge welding, slicing, earband welding and other full-process automation processes, to complete the entire production process from coil raw materials to masks.

## **Advantage**

- Full servo design, stable CT reaches 90 pieces/minute, high output
- Earband welding is more flexible built-in or external can be easily switched
- Servo motor more agile and precise, the high-speed operation is more stable
- Record the operation times of the equipment to facilitate the life prevention and management of the core components of the equipment
- Classified statistics of equipment failures for easy maintenance
- Statistics on output by year/month/week/day, data analysis is more convenient and intuitive
- Multi-parameters can be set, human-machine operation is friendly and interactive