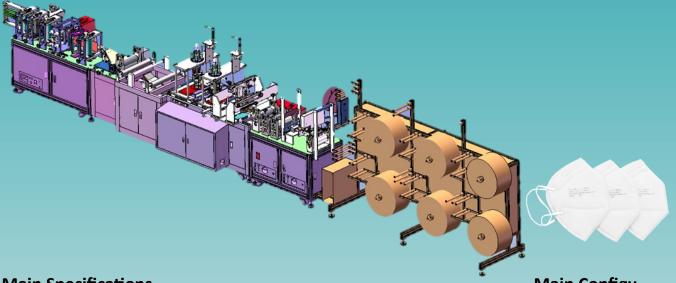

## **KN95** mask Automatic production line

KN95 Mask automatic production line integrates nose bridge bar loading, knurled, printing (optional), mask band welding, Edge pressing, mask forming, cutting and uploading.

For the mask forming and banding are adopting automated ultrasonic equipment, only 1-2 workers are needed for 1 set whole production line.